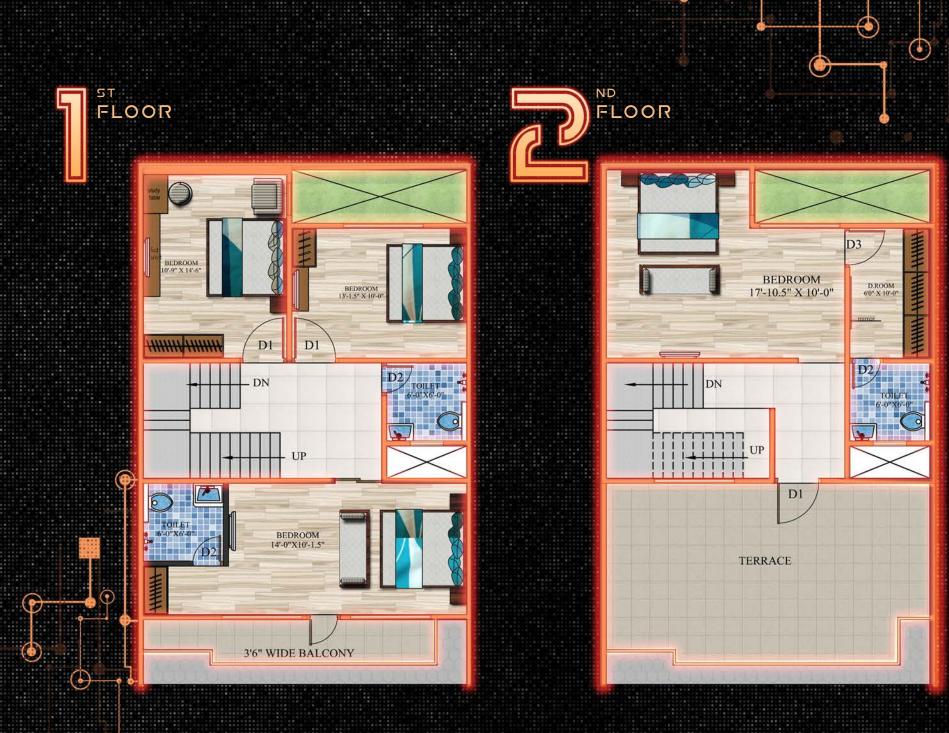

## TYPE D

# WEST

### FLOOR PLAN

The west floor plan features intelligent space allocation and Vaastu inspired design. From the ground to the top, all plans of Vidhan Metro are self sufficient and graceful to live in.

(1)