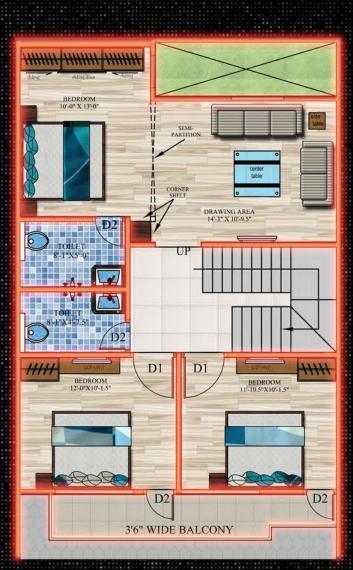

### ST FLOOR

FLOOR

TYPE B

# M/EST

The most spacious plans in the arrangement are inetrlaced with premium facilities, logical space arrangement and a cohesive use of materials, fittings and amenities.

0

# WEST

### FLOOR PLAN

The west floor plan features intelligent space allocation and Vaastu inspired design. From the ground to the top, all plans of Vidhan Metro are self sufficient and graceful to live in.

(1)