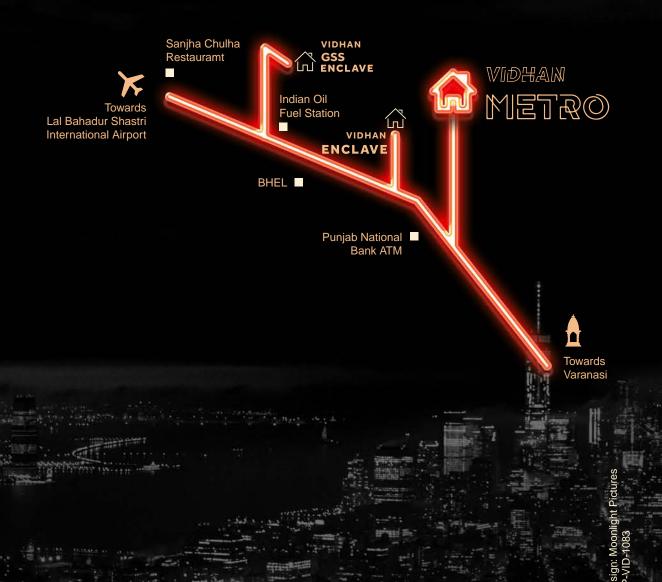

# LOCATION ADVANTAGE

Strategically located, Vidhan Metro is the ideal spot of connectivity in the rapidly developing canvas of Varanasi.

MALH from the proposed Metro Rail Station

MALH from the BHEL Campus

1 H/M from Hospitals

1 H( M from New Sant Atulanand School

1 **F**( M from New Jaipuria School

2 HMS from the Varanasi Ring Road

3 KMS from Udai Pratap Autnomous College

8 HMS from the Varanasi Railway Station

10 HMS from the Lal Bahadur Shastri International Airport, Babatpur

More than boasting over a million propositions, we at Vidhan believe that the basic facilities, if provided flawlessly, can form the basic building blocks of happy living. The same vision is percolated in our planning of Vidhan Metro.