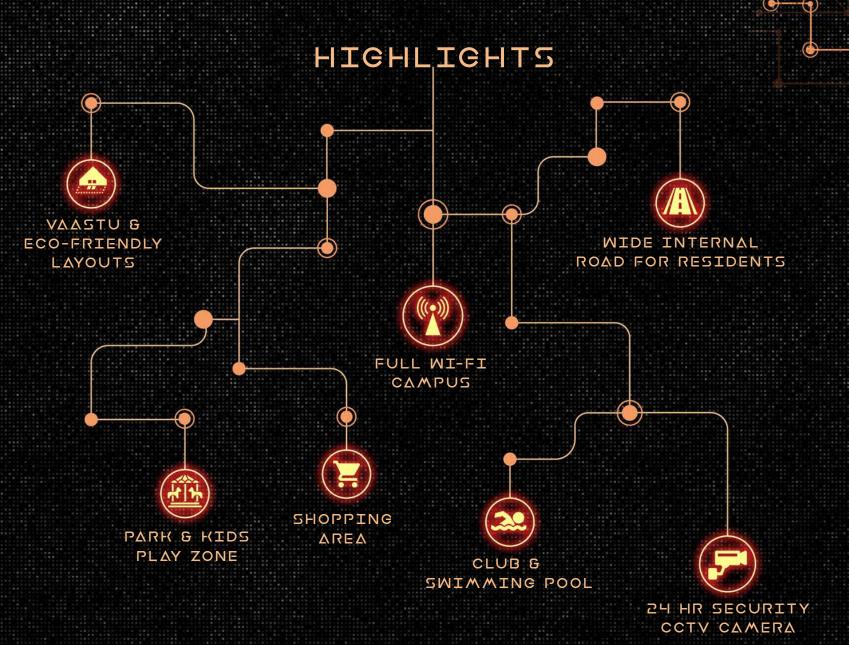

r groups. Exceeding the expectations of our clients is something of paramount importance to us, and thus their dreams do not just remain theirs; but become ours too.

We consider long term customer satisfaction as our agenda of growth and we are striving to deliver our best in the years to come.







# LOCATION ADVANTAGE

Strategically located, Vidhan Metro is the ideal spot of connectivity in the rapidly developing canvas of Varanasi.

MALH from the proposed Metro Rail Station

MALH from the BHEL Campus

1 H/M from Hospitals

1 H( M from New Sant Atulanand School

1 **F**( M from New Jaipuria School

2 HMS from the Varanasi Ring Road

3 KMS from Udai Pratap Autnomous College

8 HMS from the Varanasi Railway Station

10 HMS from the Lal Bahadur Shastri International Airport, Babatpur





More than boasting over a million propositions, we at Vidhan believe that the basic facilities, if provided flawlessly, can form the basic building blocks of happy living. The same vision is percolated in our planning of Vidhan Metro.





FLOOR

TYPE A

# EAST FLOOR PLAN

The seasonsed nuances of efficient architectural

design lie at the core of the planning and design of the floor plans of Vidhan Metro.



VIDHAN METRO | 2018

### ST FLOOR



FLOOR





TYPE B

# M/EST

The most spacious plans in the arrangement are inetrlaced with premium facilities, logical space arrangement and a cohesive use of materials, fittings and amenities.





0

# FLOOR











TYPE C

# FLOOR PLAN

When it comes to finesse, we have made it a point to uplift the standards of inexpensive architecture. Th