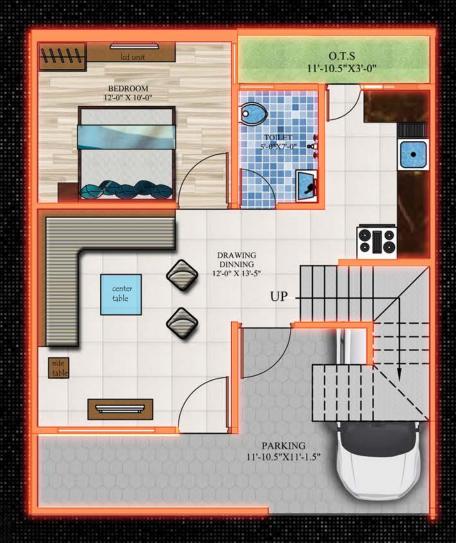

### ST FLOOR

FLOOR

TYPE B

# M/EST

The most spacious plans in the arrangement are inetrlaced with premium facilities, logical space arrangement and a cohesive use of materials, fittings and amenities.

0