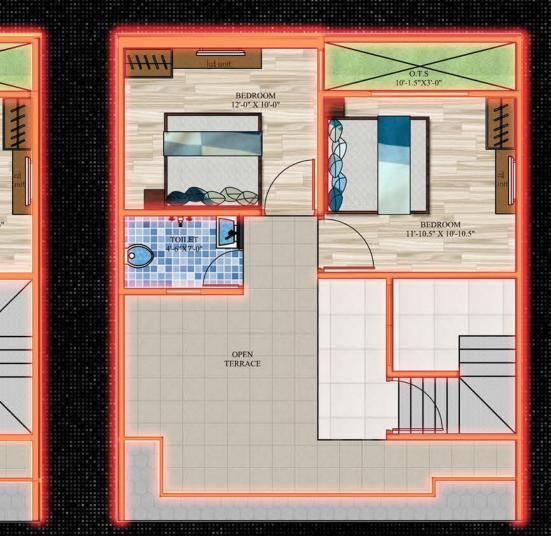

# WEST

### FLOOR PLAN

The west floor plan features intelligent space allocation and Vaastu inspired design. From the ground to the top, all plans of Vidhan Metro are self sufficient and graceful to live in.

(1)