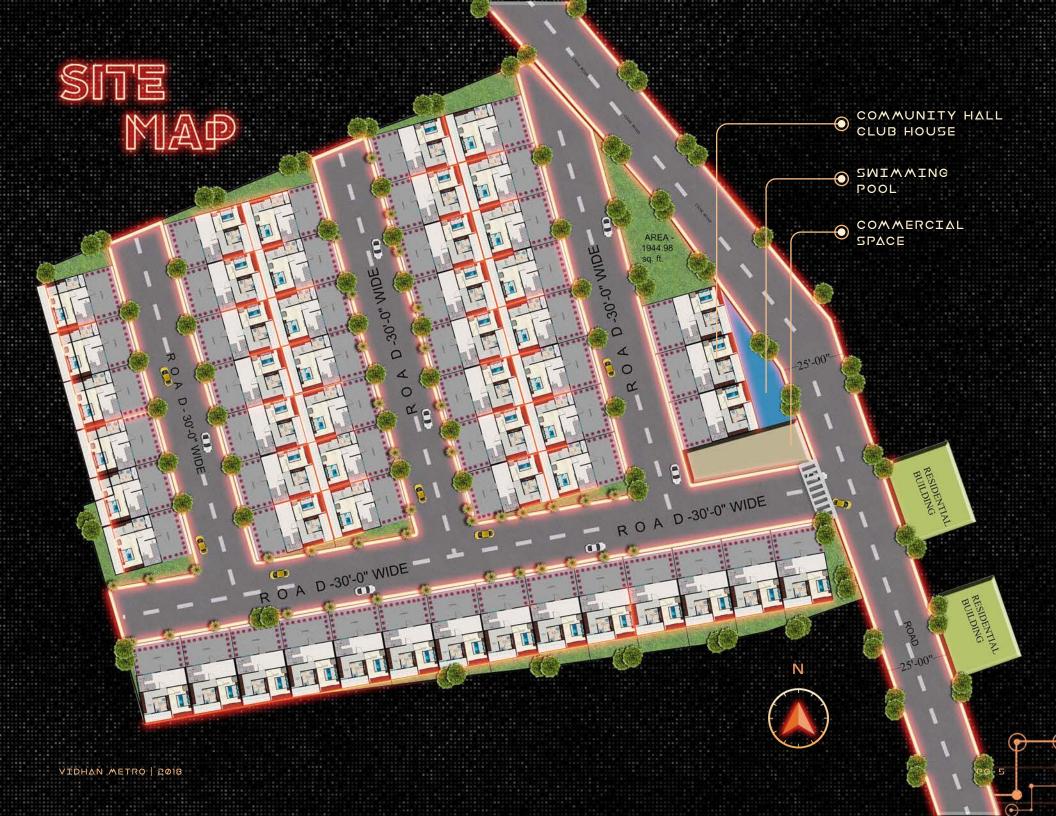

# LOCATION ADVANTAGE

Strategically located, Vidhan Metro is the ideal spot of connectivity in the rapidly developing canvas of Varanasi.

MALH from the proposed Metro Rail Station

MALH from the BHEL Campus

1 H/M from Hospitals

1 H( M from New Sant Atulanand School

1 **F**( M from New Jaipuria School

2 HMS from the Varanasi Ring Road

3 KMS from Udai Pratap Autnomous College

8 HMS from the Varanasi Railway Station

10 HMS from the Lal Bahadur Shastri International Airport, Babatpur

More than boasting over a million propositions, we at Vidhan believe that the basic facilities, if provided flawlessly, can form the basic building blocks of happy living. The same vision is percolated in our planning of Vidhan Metro.