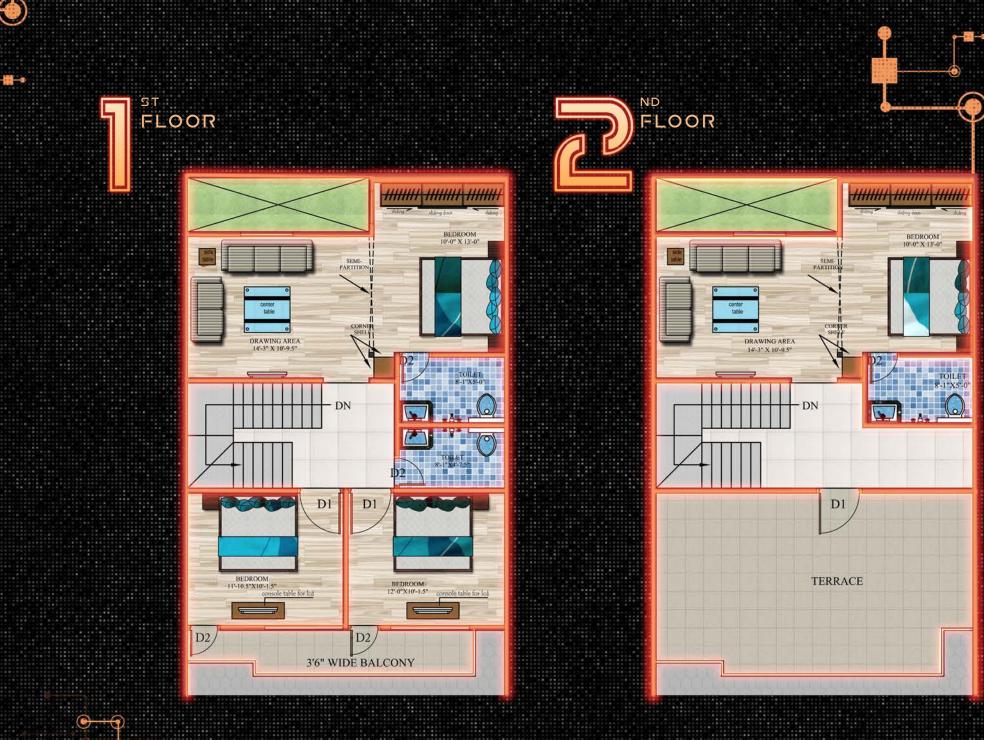

### ST FLOOR

FLOOR

TYPE B

# M/EST

The most spacious plans in the arrangement are inetrlaced with premium facilities, logical space arrangement and a cohesive use of materials, fittings and amenities.

0